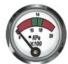

#### Indication Accuracy:

Beginning of the green zone: ≤+1bar End of the green zone: ±0.6bar Working Pressure: ±0.5bar

23CA001(EBUR)

Various threads are available for choice. For special threads, we also can supply if order quality is sufficient.

23CA009

Various dials are available for choice. For special dials, we also can supply if order quality is sufficient.