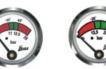

ticity of the material ensures big indicating angle of the pointer.
- The connection between the thread and bourdon tube applies silver welding. But for gauge maximum pressure lower than 150 bar, glue bonding is applied.
- The window is made from unbreakable PC plastic.
- The indication is accurate, in big angle and distinct for reading.

#### Indication Accuracy:

According to customers' requirement





Various threads are available for choice. For special threads, we also can supply if order quality is sufficient.



### Dials of 23A, 23AP, 23SA, 23CA, 23CAL series of pressure gauges





















23A018









23A029





















23A041



23A042



23A043





23A047



23A048



23A051



23A052

### EN3 certified pressure gauges







23A003







23A009

23A014





23A012 23A013



23A016





23A017



23A032



23A043



23A068

23A015



23A069



23A005



23A006



23A007



23A008





### Stainless steel diaphragm pressure gauges





23SA001

23SA002

### Bourdon tube pressure gauges







23C001

23C006

23CA001

## **AENOR** certified pressure gauges





ISO9002





EN3 AENOR