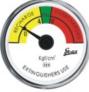

#### **Common Characters:**

- · Works on the principle of mechanical drive of the gear.
- Work at temperature from -30°C to 60°C
- The material does not fatigue after subject to 1000 pressure cycle test.
- The diaphragm structure enables it not to leak under a pressure 6 times of the working pressure.
- The window is made from unbreakable PC plastic.
- The indication is accurate and distinct for reading.

#### Indication Accuracy:

Beginning of the green zone: ≤+1bar End of the green zone: ±0.6bar

Working Pressure: ±0.5bar

M10X1-12.5

M10X1-8

Various threads are available for choice. For special threads, we also can supply if order quality is sufficient.