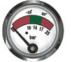

#### Indication Accuracy:

Beginning of the green zone: ≤+1bar End of the green zone: ±0.6bar

Working Pressure: ±0.5bar

M10X1-12.5

M10X1-8

Various threads are available for choice. For special threads, we also can supply if order quality is sufficient.

23A009

23A012