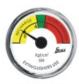

#### **Common Characters:**

- · Works on the principle of mechanical drive of the gear.
- Work at temperature from -30°C to 60°C
- The material does not fatigue after subject to 1000 pressure cycle test.
- The diaphragm structure enables it not to leak under a pressure 6 times of the working pressure.
- The window is made from unbreakable PC plastic.
- The indication is accurate and distinct for reading.

#### Indication Accuracy:

Beginning of the green zone: ≤+1bar End of the green zone: ±0.6bar

Working Pressure: ±0.5bar

M10X1-12.5

M10X1-8

Various threads are available for choice. For special threads, we also can supply if order quality is sufficient.