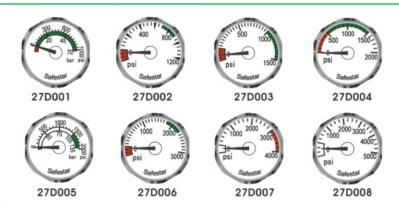

### **27D** series of high pressure bourdon tube pressure gauges

#### Character:

- 27D series of high pressure bourdon tube pressure gauges are the fruit of many years of research
  combing twenty years of professional experience in producing fire extinguisher pressure gauges.
   They use high elastic precious alloy or 304 stainless steel as the material of the bourdon tube.
- Laser welding of the bourdon tube ensures excellent leakage resistance. The high elasticity of the material ensures big indicating angle of the pointer.
- The connection between the thread and bourdon tube applies silver welding. But for gauge maximum pressure lower than 150 bar, glue bonding is applied.
- The window is made from unbreakable PC plastic.
- The indication is accurate, in big angle and distinct for reading.

#### Indication Accuracy:

According to customers' requirement

Various threads are available for choice. For special threads, we also can supply if order quality is sufficient.

Various dials are available for choice. For special dials, we also can supply if order quality is sufficient.