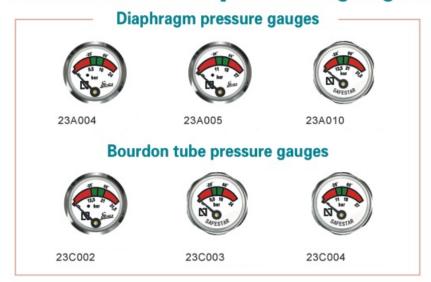

### 23A, 23AP, 23SA series of diaphragm pressure gauges

### 23C, 23CL series of bourdon tube pressure gauges

23C001

23C002

23C003