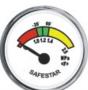

#### Indication Accuracy:

Beginning of the green zone: ≤+1bar End of the green zone: ±0.6bar

Working Pressure: ±0.5bar

M10X1-12.5

M10X1-8

Various threads are available for choice. For special threads, we also can supply if order quality is sufficient.

23A009

23A012