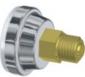

#### 23C series

Character:

· Copper casing nickel plated, hexagon shape.

#### 23CL series

Character:

 Aluminum alloy casing, economic price. The casing is surface treated to avoid chemical reaction with copper valves. Has same appearance with 23C series.

#### Indication Accuracy:

Beginning of the green zone: ≤+1bar End of the green zone: ±0.6bar Working Pressure: ±0.5bar

M10x1-12.5

NPT1/8" -27

Various threads are available for choice. For special threads, we also can supply if order quality is sufficient.