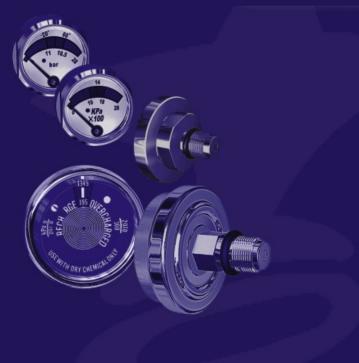

Pressure testing equipment

A Corner of the Factory

Automatic assembling workshop /equipments

Heilum Texting Fourinmen