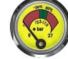

#### Indication Accuracy:

Beginning of the green zone: ≤+1bar End of the green zone: ±0.6bar Working Pressure: ±0.5bar

M10X1-12.5

NPT1/8" -27

M10X1-12.5

NPT1/8" -27

Various threads are available for choice. For special threads, we also can supply if order quality is sufficient.

27A002

27A004

35A001

35A006

Various dials are available for choice. For special dials, we also can supply if order quality is sufficient.