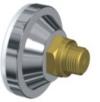

#### 23A series

Character:

- Copper casing nickel plated. Sturdy and durable
- · Reliable shockproof and watertight.

#### 23AP series

Character:

- Copper casing nickel plated, inner movement and plates are made of PC.
- Same performance as 23A series, but lower price.
- Patented in many countries.

#### Indication Accuracy:

Beginning of the green zone: ≤+1bar End of the green zone: ±0.6bar

Working Pressure: ±0.5bar

M10X1-12.5

M10X1-8

Various threads are available for choice. For special threads, we also can supply if order quality is sufficient.