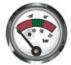

#### Indication Accuracy:

Beginning of the green zone: ≤+1bar End of the green zone: ±0.6bar

Working Pressure: ±0.5bar

M10X1-12.5

M10X1-8

Various threads are available for choice. For special threads, we also can supply if order quality is sufficient.

23A009

23A012