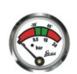

#### Indication Accuracy:

Beginning of the green zone: ≤+1bar End of the green zone: ±0.6bar

Working Pressure: ±0.5bar

M10X1-12.5

M10X1-8

Various threads are available for choice. For special threads, we also can supply if order quality is sufficient.

23A009

23A012