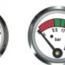

### 23A, 23AP, 23SA series of diaphragm pressure gauges

#### 23A series

Character:

- Copper casing nickel plated. Sturdy and durable
- · Reliable shockproof and watertight.

#### 23AP series

Character:

- Copper casing nickel plated, inner movement and plates are made of PC.
- Same performance as 23A series, but lower price.
- Patented in many countries.

#### 23SA series

Character:

- 304 stainless steel casing and diaphragm. Nice appearance, sturdy and durable.
- The excellent corrosion resistance of 304 stainless steel make it can be used for all kinds of extinguishing agent.
- Laser welding assures excellent leakage resistance.