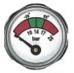

#### Indication Accuracy:

Beginning of the green zone: ≤+1bar End of the green zone: ±0.6bar

Working Pressure: ±0.5bar

M10X1-12.5

M10X1-8

Various threads are available for choice. For special threads, we also can supply if order quality is sufficient.

23A009

23A012