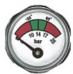

#### Indication Accuracy:

Beginning of the green zone: ≤+1bar End of the green zone: ±0.6bar Working Pressure: ±0.5bar

M10X1-12.5

NPT1/8" -27

M10X1-12.5

NPT1/8" -27

Various threads are available for choice. For special threads, we also can supply if order quality is sufficient.

27A002

27A004

35A001

35A006

Various dials are available for choice. For special dials, we also can supply if order quality is sufficient.