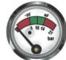

#### Indication Accuracy:

Beginning of the green zone: ≤+1bar End of the green zone: ±0.6bar Working Pressure: ±0.5bar

M10X1-12.5

NPT1/8" -27

M10X1-12.5

NPT1/8" -27

Various threads are available for choice. For special threads, we also can supply if order quality is sufficient.