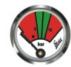

#### Indication Accuracy:

Beginning of the green zone: ≤+1bar End of the green zone: ±0.6bar Working Pressure: ±0.5bar

23CA001(EBUR)

Various threads are available for choice. For special threads, we also can supply if order quality is sufficient.

23CA009

Various dials are available for choice. For special dials, we also can supply if order quality is sufficient.