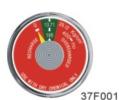

Indication Accuracy: Comply with UL standard

Beginning of the green zone:  $\pm 4\%$ End of the green zone:  $\pm 4\%$ Working Pressure:  $\pm 4\%$ 

M10X1-12.5(37F)

NPT1/8" -27(40F)

Various threads are available for choice. For special threads, we also can supply if order quality is sufficient.

37F003

40F003