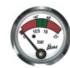

#### Indication Accuracy:

Beginning of the green zone: ≤+1bar End of the green zone: ±0.6bar Working Pressure: ±0.5bar

M10x1-12.5

NPT1/8" -27

Various threads are available for choice. For special threads, we also can supply if order quality is sufficient.

23C001

23C002

23C003