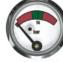

#### Indication Accuracy:

Beginning of the green zone: ≤+1bar End of the green zone: ±0.6bar Working Pressure: ±0.5bar

M10x1-12.5

NPT1/8" -27

Various threads are available for choice. For special threads, we also can supply if order quality is sufficient.

23C001

23C002

23C003