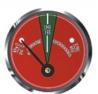

### 23A, 23AP, 23SA series of diaphragm pressure gauges

#### 23A series

Character:

- Copper casing nickel plated. Sturdy and durable
- · Reliable shockproof and watertight.

#### Indication Accuracy:

Beginning of the green zone: ≤+1bar End of the green zone: ±0.6bar

Working Pressure: ±0.5bar

M10X1-12.5

M10X1-8

Various threads are available for choice. For special threads, we also can supply if order quality is sufficient.