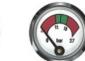

### 23CA, 23CAL series of bourdon tube imitating diaphragm pressure gauges

#### 23CA series

#### Character:

- Copper casing nickel plated, has same appearance with 23A series.
- Patented in many countries.