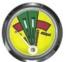

#### Indication Accuracy:

Beginning of the green zone: ≤+1bar End of the green zone: ±0.6bar

Working Pressure: ±0.5bar

M10X1-12.5

M10X1-8

Various threads are available for choice. For special threads, we also can supply if order quality is sufficient.