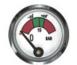

### 23A, 23AP, 23SA series of diaphragm pressure gauges

#### 23A series

Character:

- Copper casing nickel plated. Sturdy and durable
- · Reliable shockproof and watertight.