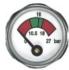

#### Indication Accuracy:

Beginning of the green zone: ≤+1bar End of the green zone: ±0.6bar Working Pressure: ±0.5bar

M10X1-12.5

NPT1/8" -27

M10X1-12.5

NPT1/8" -27

Various threads are available for choice. For special threads, we also can supply if order quality is sufficient.

27A002

27A004

35A001

35A006

Various dials are available for choice. For special dials, we also can supply if order quality is sufficient.