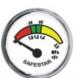

#### Indication Accuracy:

Beginning of the green zone: ≤+1bar End of the green zone: ±0.6bar

Working Pressure: ±0.5bar

M10X1-12.5

M10X1-8

Various threads are available for choice. For special threads, we also can supply if order quality is sufficient.

23A009

23A012