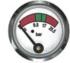

### 23C, 23CL series of bourdon tube pressure gauges

#### 23C series

Character:

· Copper casing nickel plated, hexagon shape.