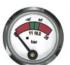

#### Indication Accuracy:

Beginning of the green zone: ≤+1bar End of the green zone: ±0.6bar Working Pressure: ±0.5bar

M10X1-12.5

NPT1/8" -27

M10X1-12.5

NPT1/8" -27

Various threads are available for choice. For special threads, we also can supply if order quality is sufficient.

27A002

27A004

35A001

35A006

Various dials are available for choice. For special dials, we also can supply if order quality is sufficient.