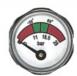

#### Indication Accuracy:

Beginning of the green zone: ≤+1bar End of the green zone: ±0.6bar

Working Pressure: ±0.5bar

M10X1-12.5

M10X1-8

Various threads are available for choice. For special threads, we also can supply if order quality is sufficient.

23A009

23A012