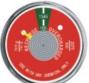

#### **Common Characters:**

- · Works on the principle of mechanical drive of the gear.
- Work at temperature from -30°C to 60°C
- The material does not fatigue after subject to 1000 pressure cycle test.
- The diaphragm structure enables it not to leak under a pressure 6 times of the working pressure.
- The window is made from unbreakable PC plastic.
- The indication is accurate and distinct for reading.

#### Indication Accuracy:

Beginning of the green zone: ≤+1bar End of the green zone: ±0.6bar

Working Pressure: ±0.5bar

M10X1-12.5

M10X1-8

Various threads are available for choice. For special threads, we also can supply if order quality is sufficient.