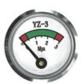

### 23C, 23CL series of bourdon tube pressure gauges

#### 23C series

Character:

· Copper casing nickel plated, hexagon shape.

#### 23CL series

Character:

 Aluminum alloy casing, economic price. The casing is surface treated to avoid chemical reaction with copper valves. Has same appearance with 23C series.

#### Common Character:

- 304 stainless steel bourdon tube, big indicating angle of the pointer due to the high elasticity of the material.
- Work at temperature from -30℃ to 60℃
- The material does not fatigue after subject to 1000 pressure cycle test.
- Laser welding of the bourdon tube ensures excellent leakage resistance, and will not leak under a pressure 6 times of the working pressure.
- The window is made from unbreakable PC plastic.
- The indication is accurate and distinct for reading.