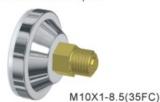

#### Indication Accuracy:

Comply with UL standard, EN3 standard, Korean standard or other standard required by customers

M10X1-8.5(27FC)

Various threads are available for choice. For special threads, we also can supply if order quality is sufficient.

27FC001

35FC001

Various dials are available for choice. For special dials, we also can supply if order quality is sufficient.