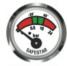

#### Indication Accuracy:

Beginning of the green zone: ≤+1bar End of the green zone: ±0.6bar Working Pressure: ±0.5bar

23CA001(EBUR)

Various threads are available for choice. For special threads, we also can supply if order quality is sufficient.

23CA009

Various dials are available for choice. For special dials, we also can supply if order quality is sufficient.