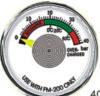

#### Common Character:

- 304 stainless steel bourdon tube, big indicating angle of the pointer due to the high elasticity
  of the material.
- Work at temperature from -30℃ to 60℃
- The material does not fatigue after subject to 1000 pressure cycle test.
- Laser welding of the bourdon tube ensures excellent leakage resistance, and will not leak under a pressure 6 times of the working pressure.
- The window is made from unbreakable PC plastic.
- The indication is accurate and distinct for reading.

Indication Accuracy: Comply with UL standard

Beginning of the green zone:  $\pm 4\%$ End of the green zone:  $\pm 4\%$ Working Pressure:  $\pm 4\%$ 

M10X1-12.5(37F)

NPT1/8" -27(40F)

Various threads are available for choice. For special threads, we also can supply if order quality is sufficient.