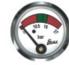

### 27A 35A series of diaphragm pressure gauges

#### Character:

- · Copper casing nickel plated. Sturdy and durable
- Reliable shockproof and watertight.
- Works on the principle of mechanical drive of the gear.
- Work at temperature from -30°C to 60°C
- The material does not fatigue after subject to 1000 pressure cycle test.
- The diaphragm structure enables it not to leak under a pressure 6 times of the working pressure.
- The window is made from unbreakable PC plastic.
- The indication is accurate and distinct for reading.

#### Indication Accuracy:

Beginning of the green zone: ≤+1bar End of the green zone: ±0.6bar Working Pressure: ±0.5bar

M10X1-12.5

NPT1/8" -27

M10X1-12.5

NPT1/8" -27

Various threads are available for choice. For special threads, we also can supply if order quality is sufficient.