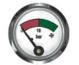

#### Indication Accuracy:

Beginning of the green zone: ≤+1bar End of the green zone: ±0.6bar Working Pressure: ±0.5bar

M10X1-12.5

NPT1/8" -27

M10X1-12.5

NPT1/8" -27

Various threads are available for choice. For special threads, we also can supply if order quality is sufficient.

27A002

27A004

35A001

35A006

Various dials are available for choice. For special dials, we also can supply if order quality is sufficient.