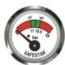

#### Indication Accuracy:

Beginning of the green zone: ≤+1bar End of the green zone: ±0.6bar

Working Pressure: ±0.5bar

M10X1-12.5

M10X1-8

Various threads are available for choice. For special threads, we also can supply if order quality is sufficient.

23A009

23A012