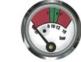

#### Indication Accuracy:

Beginning of the green zone: ≤+1bar End of the green zone: ±0.6bar Working Pressure: ±0.5bar

M10x1-12.5

NPT1/8" -27

Various threads are available for choice. For special threads, we also can supply if order quality is sufficient.