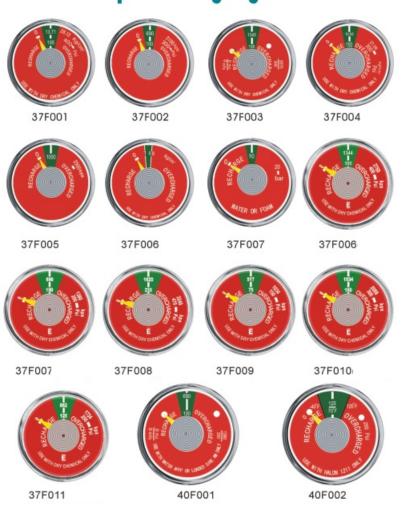

r due to the high elasticity
  of the material.
- Work at temperature from -30℃ to 60℃
- The material does not fatigue after subject to 1000 pressure cycle test.
- Laser welding of the bourdon tube ensures excellent leakage resistance, and will not leak under a pressure 6 times of the working pressure.
- The window is made from unbreakable PC plastic.
- The indication is accurate and distinct for reading.

Indication Accuracy: Comply with UL standard

Beginning of the green zone:  $\pm 4\%$ End of the green zone:  $\pm 4\%$ Working Pressure:  $\pm 4\%$ 





M10X1-12.5(37F)

NPT1/8" -27(40F)

Various threads are available for choice. For special threads, we also can supply if order quality is sufficient.







37F003

40F003

# Dials of 33F,37F,40F series of bourdon tube pressure gauges



### 27FD, 35FD series of bourdon tube pressure gauges

#### Character:

- Punch forming 304 stainless steel casing, copper thread connection.
- 304 stainless steel bourdon tube, big indicating angle of the pointer due to the high elasticity of the material.
- Work at temperature from -30°C to 60°C
- The material does not fatigue after subject to 1000 pressure cycle test.
- Laser welding of the bourdon tube ensures excellent leakage resistance, and will not leak under a pressure 6 times of the working pressure.
- The window is made from unbreakable PC plastic.
- The indication is accurate and distinct for reading.

#### Indication Accuracy:

Comply with UL standard, EN3 standard, Korean standard or other standard required by customers.



PF1/8" (27FD)



PF1/8" (35FD)

Various threads ar