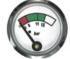

#### Indication Accuracy:

Beginning of the green zone: ≤+1bar End of the green zone: ±0.6bar Working Pressure: ±0.5bar

23CA001(EBUR)

Various threads are available for choice. For special threads, we also can supply if order quality is sufficient.