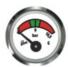

#### Indication Accuracy:

Beginning of the green zone: ≤+1bar End of the green zone: ±0.6bar Working Pressure: ±0.5bar

M10x1-12.5

NPT1/8" -27

Various threads are available for choice. For special threads, we also can supply if order quality is sufficient.

23C001

23C002

23C003