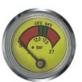

#### Indication Accuracy:

Beginning of the green zone: ≤+1bar End of the green zone: ±0.6bar

Working Pressure: ±0.5bar

M10X1-12.5

M10X1-8

Various threads are available for choice. For special threads, we also can supply if order quality is sufficient.