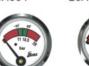

nce, the high elasticity of the material ensures big indicating angle of the pointer.
- The connection between the thread and bourdon tube applies silver welding. But for gauge maximum pressure lower than 150 bar, glue bonding is applied.
- The window is made from unbreakable PC plastic.
- The indication is accurate, in big angle and distinct for reading.

#### Indication Accuracy:

According to customers' requirement





Various threads are available for choice. For special threads, we also can supply if order quality is sufficient.



### Dials of 23A, 23AP, 23SA, 23CA, 23CAL series of pressure gauges





















23A018









23A029





















23A041



23A042



23A043





23A047



23A048



23A051



23A052

### EN3 certified pressure gauges







23A003







23A009

23A014





23A012 23A013



23A016





23A017



23A032



23A043



23A068

23A015



23A069



23A005



23A006



23A007



23A008





### Stainless steel diaphragm pressure gauges





23SA001

23SA002

### Bourdon tube pressure gauges







23C001

23C006

23CA001

## **AENOR** certified pressure gauges





ISO9002





EN3 AENOR