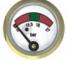

#### Indication Accuracy:

Beginning of the green zone: ≤+1bar End of the green zone: ±0.6bar Working Pressure: ±0.5bar

23CA001(EBUR)

Various threads are available for choice. For special threads, we also can supply if order quality is sufficient.

23CA009

Various dials are available for choice. For special dials, we also can supply if order quality is sufficient.