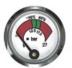

### 27A 35A series of diaphragm pressure gauges

#### Character:

- · Copper casing nickel plated. Sturdy and durable
- Reliable shockproof and watertight.
- Works on the principle of mechanical drive of the gear.
- Work at temperature from -30°C to 60°C
- The material does not fatigue after subject to 1000 pressure cycle test.
- The diaphragm structure enables it not to leak under a pressure 6 times of the working pressure.
- The window is made from unbreakable PC plastic.
- The indication is accurate and distinct for reading.