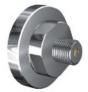

### 23A, 23AP, 23SA series of diaphragm pressure gauges

#### 23A series

Character:

- Copper casing nickel plated. Sturdy and durable
- · Reliable shockproof and watertight.

#### 23AP series

Character:

- Copper casing nickel plated, inner movement and plates are made of PC.
- Same performance as 23A series, but lower price.
- Patented in many countries.

#### 23SA series

Character:

- 304 stainless steel casing and diaphragm. Nice appearance, sturdy and durable.
- The excellent corrosion resistance of 304 stainless steel make it can be used for all kinds of extinguishing agent.
- Laser welding assures excellent leakage resistance.

#### **Common Characters:**

- · Works on the principle of mechanical drive of the gear.
- Work at temperature from -30°C to 60°C
- The material does not fatigue after subject to 1000 pressure cycle test.
- The diaphragm structure enables it not to leak under a pressure 6 times of the working pressure.
- The window is made from unbreakable PC plastic.
- The indication is accurate and distinct for reading.