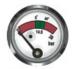

#### Indication Accuracy:

Beginning of the green zone: ≤+1bar End of the green zone: ±0.6bar

Working Pressure: ±0.5bar

M10X1-12.5

M10X1-8

Various threads are available for choice. For special threads, we also can supply if order quality is sufficient.

23A009

23A012