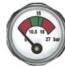

#### Indication Accuracy:

Beginning of the green zone: ≤+1bar End of the green zone: ±0.6bar Working Pressure: ±0.5bar

M10X1-12.5

NPT1/8" -27

M10X1-12.5

NPT1/8" -27

Various threads are available for choice. For special threads, we also can supply if order quality is sufficient.

27A002

27A004

35A001

35A006

Various dials are available for choice. For special dials, we also can supply if order quality is sufficient.