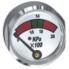

### 23A, 23AP, 23SA series of diaphragm pressure gauges

#### 23A series

Character:

- Copper casing nickel plated. Sturdy and durable
- · Reliable shockproof and watertight.

#### Indication Accuracy:

Beginning of the green zone: ≤+1bar End of the green zone: ±0.6bar

Working Pressure: ±0.5bar

M10X1-12.5

M10X1-8

Various threads are available for choice. For special threads, we also can supply if order quality is sufficient.