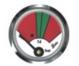

#### Indication Accuracy:

Beginning of the green zone: ≤+1bar End of the green zone: ±0.6bar Working Pressure: ±0.5bar

M10X1-12.5

NPT1/8" -27

M10X1-12.5

NPT1/8" -27

Various threads are available for choice. For special threads, we also can supply if order quality is sufficient.

27A002

27A004

35A001

35A006

Various dials are available for choice. For special dials, we also can supply if order quality is sufficient.