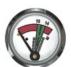

#### Indication Accuracy:

Beginning of the green zone: ≤+1bar End of the green zone: ±0.6bar

Working Pressure: ±0.5bar

M10X1-12.5

M10X1-8

Various threads are available for choice. For special threads, we also can supply if order quality is sufficient.

23A009

23A012