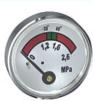

#### Indication Accuracy:

Beginning of the green zone: ≤+1bar End of the green zone: ±0.6bar Working Pressure: ±0.5bar

M10x1-12.5

NPT1/8" -27

Various threads are available for choice. For special threads, we also can supply if order quality is sufficient.