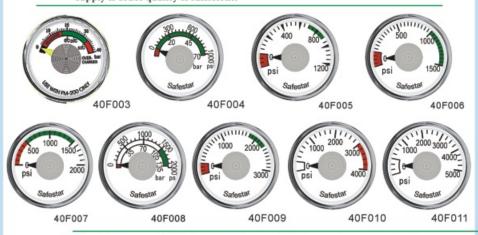

ing twenty years of professional experience in producing fire extinguisher pressure gauges. They use high elastic precious alloy or 304 stainless steel as the material of the bourdon tube.
- Laser welding of the bourdon tube ensures excellent leakage resistance, the high elasticity of the material ensures big indicating angle of the pointer.
- The connection between the thread and bourdon tube applies silver welding. But for gauge maximum pressure lower than 150 bar, glue bonding is applied.
- The window is made from unbreakable PC plastic.
- The indication is accurate, in big angle and distinct for reading.

#### Indication Accuracy:

According to customers' requirement





Various threads are available for choice. For special threads, we also can supply if order quality is sufficient.



### Dials of 23A, 23AP, 23SA, 23CA, 23CAL series of pressure gauges





















23A018









23A029





















23A041



23A042



23A043





23A047



23A048



23A051



23A052

### EN3 certified pressure gauges







23A003







23A009

23A014





23A012 23A013



23A016





23A017



23A032



23A043



23A068

23A015



23A069



23A005



23A006



23A007



23A008





### Stainless steel diaphragm pressure gauges





23SA001

23SA002

### Bourdon tube pressure gauges







23C001

23C006

23CA001

## **AENOR** certified pressure gauges





ISO9002





EN3 AENOR