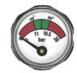

### 23A, 23AP, 23SA series of diaphragm pressure gauges

#### 23A series

Character:

- Copper casing nickel plated. Sturdy and durable
- · Reliable shockproof and watertight.

#### Indication Accuracy:

Beginning of the green zone: ≤+1bar End of the green zone: ±0.6bar

Working Pressure: ±0.5bar

M10X1-12.5

M10X1-8

Various threads are available for choice. For special threads, we also can supply if order quality is sufficient.