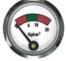

#### Indication Accuracy:

Beginning of the green zone: ≤+1bar End of the green zone: ±0.6bar Working Pressure: ±0.5bar

M10x1-12.5

NPT1/8" -27

Various threads are available for choice. For special threads, we also can supply if order quality is sufficient.

23C001

23C002

23C003