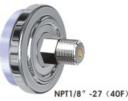

Indication Accuracy: Comply with UL standard

Beginning of the green zone:  $\pm 4\%$ End of the green zone:  $\pm 4\%$ Working Pressure:  $\pm 4\%$ 

M10X1-12.5(37F)

NPT1/8" -27(40F)

Various threads are available for choice. For special threads, we also can supply if order quality is sufficient.

37F003

40F003