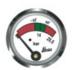

### 23C, 23CL series of bourdon tube pressure gauges

#### 23C series

Character:

· Copper casing nickel plated, hexagon shape.

#### 23CL series

Character:

 Aluminum alloy casing, economic price. The casing is surface treated to avoid chemical reaction with copper valves. Has same appearance with 23C series.

#### Common Character:

- 304 stainless steel bourdon tube, big indicating angle of the pointer due to the high elasticity of the material.
- Work at temperature from -30℃ to 60℃
- The material does not fatigue after subject to 1000 pressure cycle test.
- Laser welding of the bourdon tube ensures excellent leakage resistance, and will not leak under a pressure 6 times of the working pressure.
- The window is made from unbreakable PC plastic.
- The indication is accurate and distinct for reading.