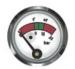

#### Indication Accuracy:

Beginning of the green zone: ≤+1bar End of the green zone: ±0.6bar Working Pressure: ±0.5bar

M10x1-12.5

NPT1/8" -27

Various threads are available for choice. For special threads, we also can supply if order quality is sufficient.

23C001

23C002

23C003