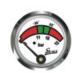

#### Indication Accuracy:

Beginning of the green zone: ≤+1bar End of the green zone: ±0.6bar Working Pressure: ±0.5bar

M10X1-12.5

NPT1/8" -27

M10X1-12.5

NPT1/8" -27

Various threads are available for choice. For special threads, we also can supply if order quality is sufficient.

27A002

27A004

35A001

35A006

Various dials are available for choice. For special dials, we also can supply if order quality is sufficient.